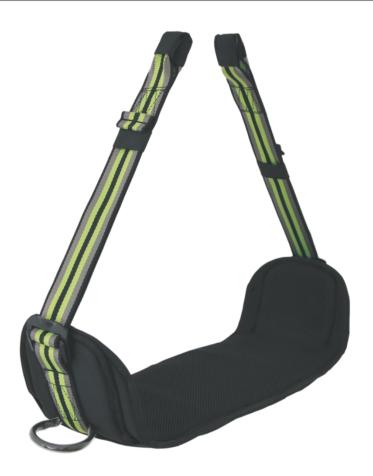

## Easy Seat

Size:Weight:UniversalC €1.60 kg

## KRATOS SAFETY 689 Chemin du Buclay 38540 Heyrieux – FRANCE

Tel : +33 (0)4 72 48 78 27 Fax : +33 (0)4 72 48 58 32 www.kratossafety.com / info@kratossafety.com

- This seat is an accessory to a suspension harness (with ventral D-Ring) and is an ergonomic, comfortable working chair
- With aluminium reinforcement inside.
- Fully adjustable, equipped with 3 loops for easy attachment of karabiners and other accessories and 1 loop for attachment to the belt of the harness when the seat is not in use.
- Made up of 44mm wide webbing.
- Metal components made up of high strength steel.
- Provided with a storage/transport bag.
- Breaking strength: 23 kN

## Material of components:

Webbing: Polyester D-Ring: Steel Reinforcement: aluminium

> HS CODE 94016900 CARTON SIZE / PCS. 60 x 40 x 48 cm / 10 ARTICLE 11 GB07/73551

SGS United Kingdom Ltd., N°0120 Unit 202B, Worle Parkway, Weston-super-Mare, BS22 6WA, United Kingdom