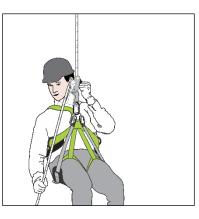

## KRATOS SAFETY 689 Chemin du Buclay 38540 Heyrieux – FRANCE

Tel : +33 (0)4 72 48 78 27 Fax : +33 (0)4 72 48 58 32 www.kratossafety.com / info@kratossafety.com

- This seat is an accessory to a suspension harness (with ventral D-Ring) and is an ergonomic, comfortable working chair
- With aluminium reinforcement inside.
- Fully adjustable, equipped with 3 loops for easy attachment of karabiners and other accessories and 1 loop for attachment to the belt of the harness when the seat is not in use.
- Made up of 44mm wide webbing.
- Metal components made up of high strength steel.
- Provided with a storage/transport bag.
- Breaking strength: 23 kN